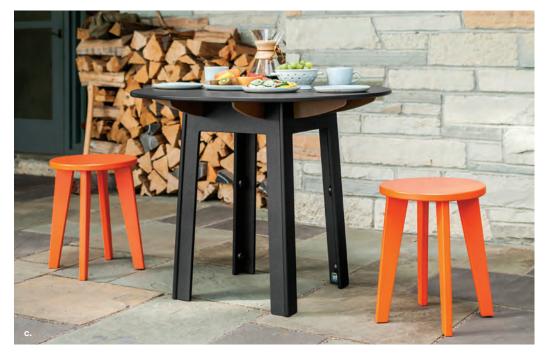

# outdoor dining

What's important when we dine outside? Sun, fresh air, a quenching beverage, great food, and of course, good friends. Loll offers a variety of outdoor dining options, so you don't have to worry about what's not important, like maintenance and refinishing metal or wood. A variety of shapes and sizes will accommodate any space. No backyard would be complete without a place to dine outside, and Loll will put you there.

a. Fresh Air Table (62 inch) \$1,495 | Fresh Air Bench (48 inch) \$695 | b. Fresh Air Counter Stool \$575 c. Fresh Air Round Table (38 inch) \$1,195 | Norm Dining Stool \$295

-0

Lollygagger Lounge Chair \$645 | Lollygagger Sofa \$1,395 Lollygagger Side Table \$245 | Lollygagger Cocktail Table Round \$395