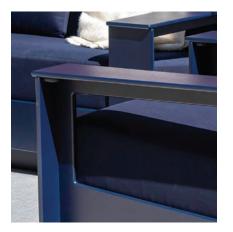

### **Hidden Fasteners**

Loll's unique hidden fastener system allows for all hardware to be hidden from view.