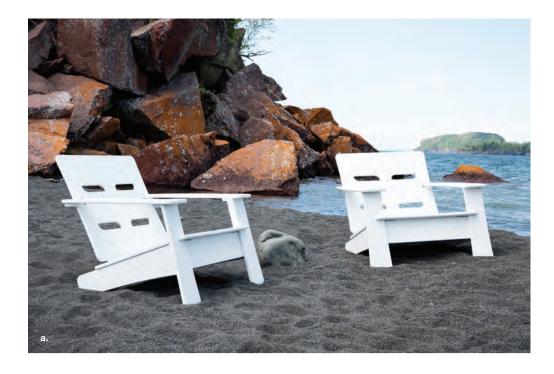

# Ioll originals

Creating something from nothing is the best part of making, and as authentic makers, we relish in the discovery that follows. Starting with a fresh idea and innovation through creative thinking, hard work, and trial and error, Loll creates original designs.

a. Cabrio Chair \$695 | b. Go Loveseat \$1,295 | c. Lago Lounge Chair \$795