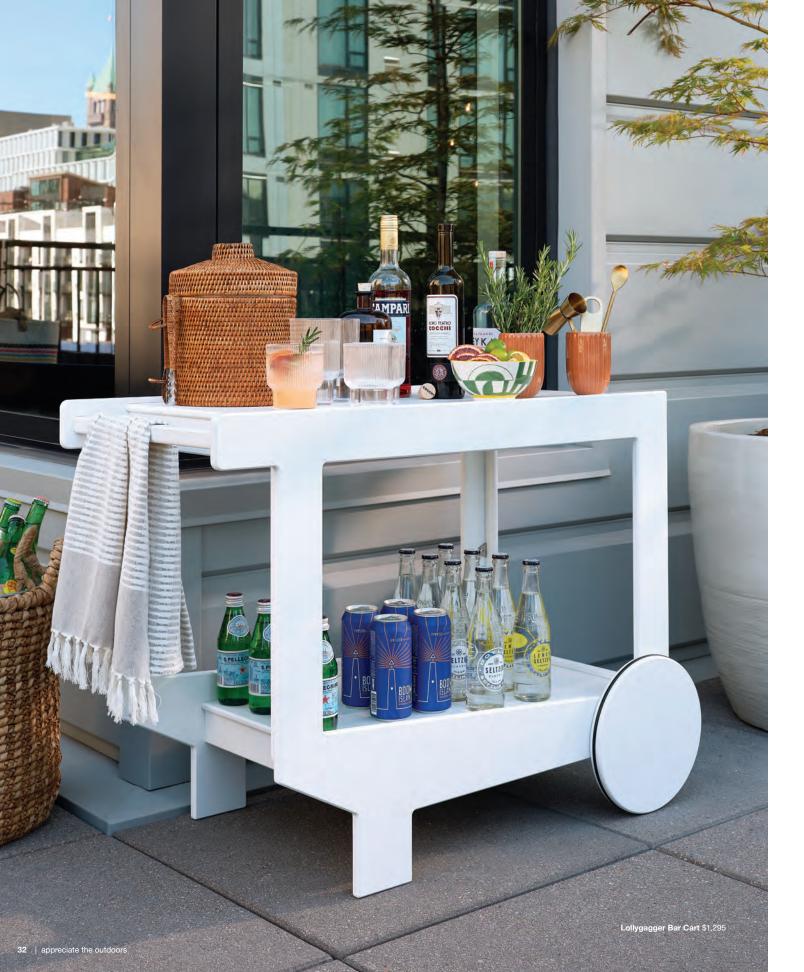

FOR THE PLANET MEMBER #610

ORIGINAL/

Lollygagger Ottoman/Side Table \$245 | Lollygagger Lounge \$645 | Lollygagger Side Table \$24

MADE IN THE USA