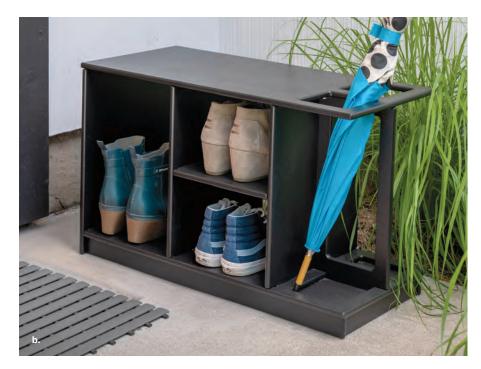

# keeping things tidy

Loll's storage options offer practical seating and storage solutions. These products will help organize that pile of shoes by your entryway, the drippy umbrellas, the scattered toys, that hag of puppy chow, or even keep your favorite drinks cold. Made with durable and easily anable recycled plastic, that winter salt and summer dust have no chance.

a. Tall Adirondack Ottoman \$395 b. Minimalist Dog Bowl Single (Medium) \$145 c. Adirondack Cover \$225 d. Rapson Modern Bird House \$245 e. Lollygagger Side Table \$245 f. Rope Swing \$345 g. Kids Adirondack \$375