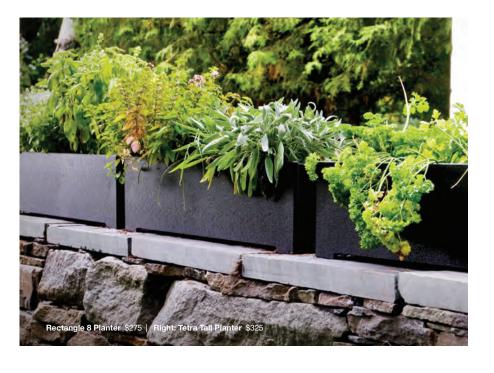

es a statement in your outdoor space? Check out one of our collections created in collaboration with some great design minds.



salmela architect



ralph rapson



pfeiffer lab



brendan ravenhill studio

a. Taavi Chair \$695 | Gladys Chair \$995 | b. Racer Lounge Chair \$795 c. Rapson Rocking Chair \$1,695 | d. Deck Chair \$995





# chaise lounges

The 405 and Lollygagger Chaise Lounges are designed to work exceptionally well in the sun and near the pool. Both are made from ultra-durable HDPE that is ready to handle wet conditions, lotions, and spilled beverages, plus heavy enough to ensure they will not blow into the pool. The backs adjust to multiple angles, so when you need a break from the action, these loungers accommodate your mood swings without asking questions.















gallons, Loll planters will take all kinds of greenery. Most have a movable







# keeping things tidy

Loll's storage options offer practical seating and storage solutions. These products will help organize that pile of shoes by your entryway, the drippy umbrellas, the scattered toys, that hag of puppy chow, or even keep your favorite drinks cold. Made with durable and easily anable recycled plastic, that winter salt and summer dust have no chance.













a. Tall Adirondack Ottoman \$395 b. Minimalist Dog Bowl Single (Medium) \$145 c. Adirondack Cover \$225 d. Rapson Modern Bird House \$245 e. Lollygagger Side Table \$245 f. Rope Swing \$345 g. Kids Adirondack \$375







## meet lisa a modern lollygagger



Lisa has spent the past 14 years remodeling her dream home in Napa Val