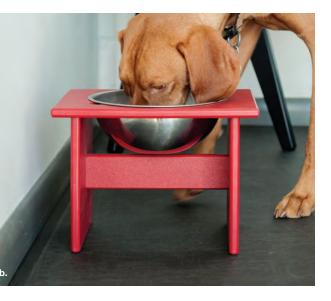

a. Tall Adirondack Ottoman \$395 b. Minimalist Dog Bowl Single (Medium) \$145 c. Adirondack Cover \$225 d. Rapson Modern Bird House \$245 e. Lollygagger Side Table \$245 f. Rope Swing \$345 g. Kids Adirondack \$375