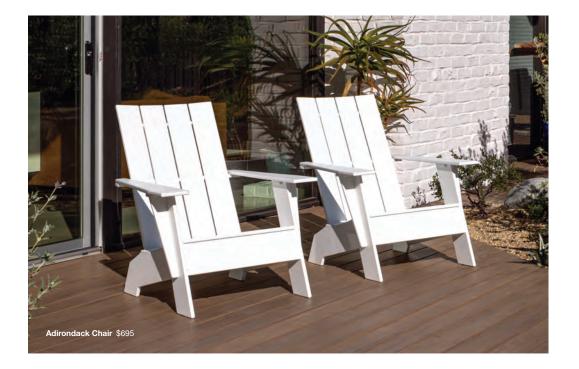

## adirondack collection

The Loll Adirondack collection combines the classic Adirondack style lounge chair, with the comfort you expect in a modern outdoor chair. All with a contoured seat and back, the option of having a standard or tall seat height in both lounge and bench styles, and even rocking and porch swing versions, you'll be sure to find exactly what you need for your outdoor lounging needs.

### Comfortable

Designed with angles in all the right places, our chairs are built to provide optimal comfort. Plus with many height variations and the option to rock, you'll be sure to find the right fit for you.