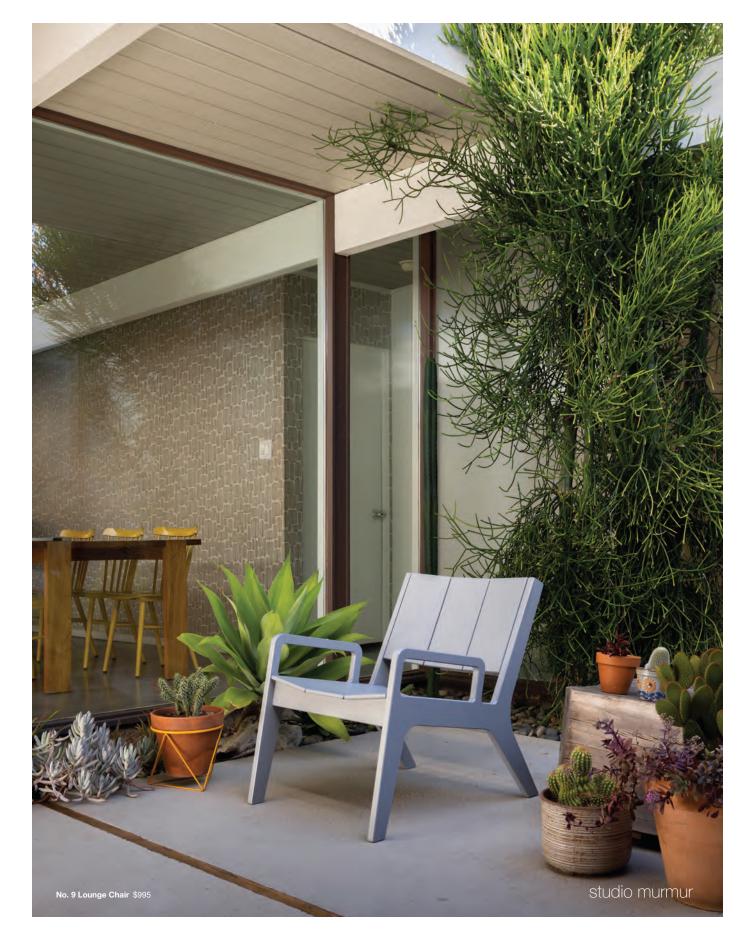

## Ioll designs is outdoor furniture for the modern lollygagger

Made in the USA with recycled post-consumer plastic, Loll's modern outdoor furniture adds a unique and modern aesthetic to outdoor spaces. Founded on principles of efficient and responsible use/reuse of manufacturing materials, Loll was conceived as a way to repurpose excess skate ramp material from our former company, municipal skatepark creator, TrueRide. Loll began by creating a modern Adirondack chair with the durable skate-proof material that was proven to require no maintenance and hold up in all weather conditions. Appreciate the outdoors with maintenance-free furniture made by Loll Designs.

## we are loll

Made in the USA with recycled plastic, Loll's modern outdoor furniture adds a unique and modern aesthetic to outdoor spaces. With sustainability ethics in mind, Loll aims to play a role in a circular economy where plastics made will be recycled continuously, thus reducing waste. Did you know all Loll products can be recycled at the end of their life? We were founded on principles of efficient and responsible use/reuse of materials, which is why during the production process, we recycle more than 88 percent of our manufacturing waste, and the remainder incinerated to make electricity. Striving towards zero waste has created recycling programs for anything that can be recycled. It's impossible not to leave an environmental footprint, and we do all that we can to mitigate it while making maintenance-free furniture so you can appreciate the outdoors!