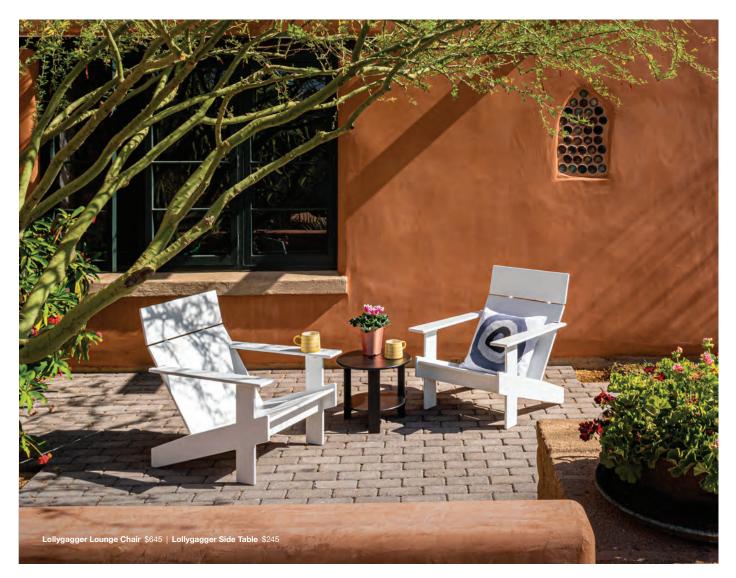

FOR THE PLANET MEMBER #610

ORIGINAL/

Lollygagger Ottoman/Side Table \$245 | Lollygagger Lounge \$645 | Lollygagger Side Table \$24

MADE IN THE USA