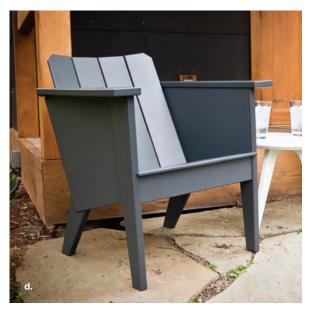

salmela architect

ralph rapson

pfeiffer lab

brendan ravenhill studio

a. Taavi Chair \$695 | Gladys Chair \$995 | b. Racer Lounge Chair \$795 c. Rapson Rocking Chair \$1,695 | d. Deck Chair \$995