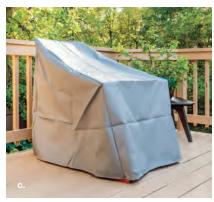

a. Tall Adirondack Ottoman \$395 b. Minimalist Dog Bowl Single (Medium) \$145 c. Adirondack Cover \$225 d. Rapson Modern Bird House \$245 e. Lollygagger Side Table \$245 f. Rope Swing \$345 g. Kids Adirondack \$375