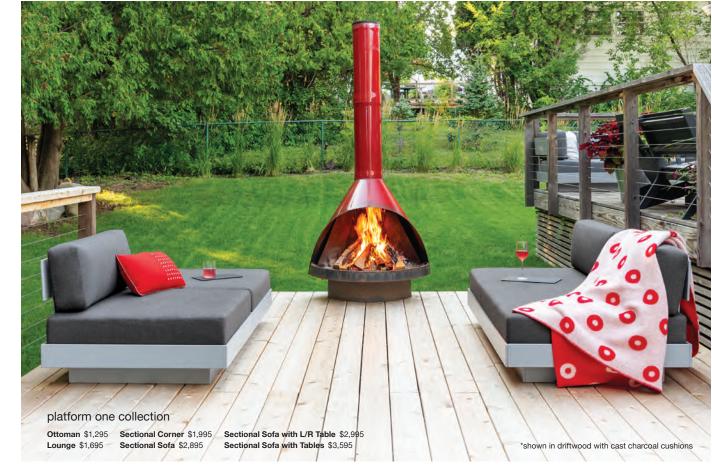

# platform one

The Platform One sectional sofa collection truly allows you to create your own sofa layout catered to your space. Well-appointed with the options and durability of Sunbrella fabric, and a sit intentionally deep so people can truly sink in and relax. Modern meets lazy. See more at **lolldesigns.com/platform-one**.