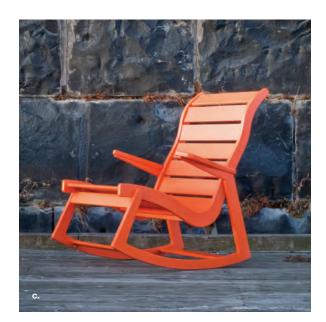

## adirondack collection

The Loll Adirondack collection combines the classic Adirondack style lounge chair, with the comfort you expect in a modern outdoor chair. All with a contoured seat and back, the option of having a standard or tall seat height in both lounge and bench styles, and even rocking and porch swing versions, you'll be sure to find exactly what you need for your outdoor lounging needs.

### Comfortable

Designed with angles in all the right places, our chairs are built to provide optimal comfort. Plus with many height variations and the option to rock, you'll be sure to find the right fit for you.