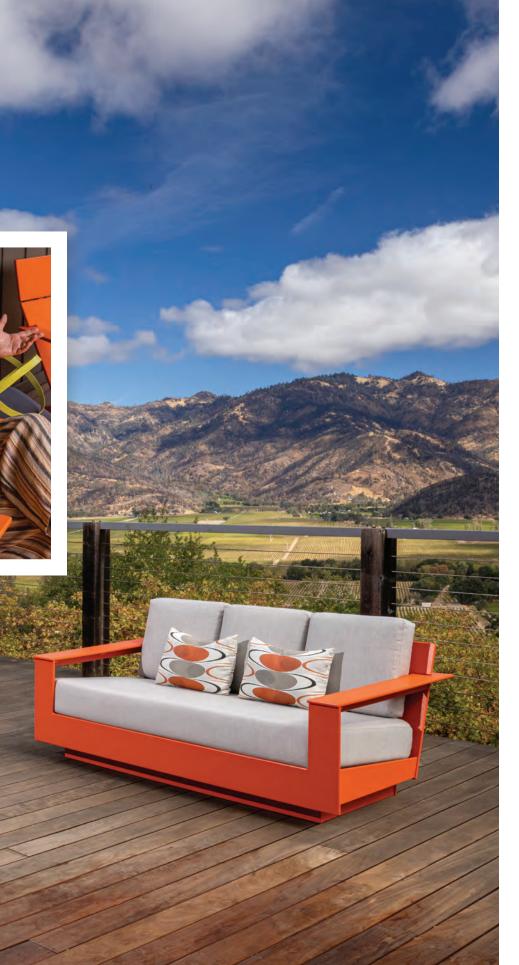

## meet lisa a modern lollygagger

Lisa has spent the past 14 years remodeling her dream home in Napa Valley and "Loll has definitely played a part in the transformation." She and her partner began their lounge-affair with two Lollygagger Lounge Chairs, then added a pair of Cabrio Chairs, and a Nisswa Sofa, all in Sunset Orange to complement their stunning vistas. As Lisa says, "Loll furniture seems quite at home in wine country!"