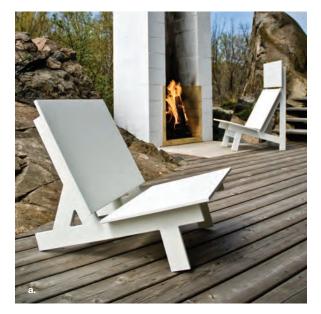

## adirondack collection

The Loll Adirondack collection combines the classic Adirondack style lounge chair, with the comfort you expect in a modern outdoor chair. All with a contoured seat and back, the option of having a standard or tall seat height in both lounge and bench styles, and even rocking and porch swing versions, you'll be sure to find exactly what you need for your outdoor lounging needs.

### Comfortable

Designed with angles in all the right places, our chairs are built to provide optimal comfort. Plus with many height variations and the option to rock, you'll be sure to find the right fit for you.