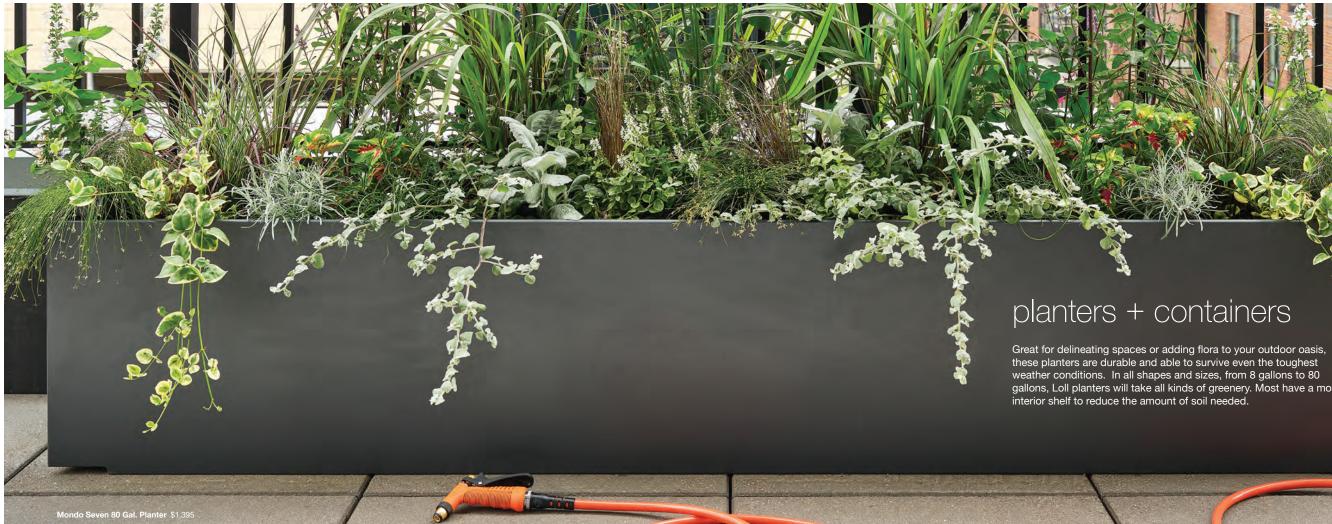

makes a statement in your outdoor space? Check out one of our collections created in collaboration with some great design minds.



salmela architect



ralph rapson



pfeiffer lab



brendan ravenhill studio

a. Taavi Chair \$695 | Gladys Chair \$995 | b. Racer Lounge Chair \$795 c. Rapson Rocking Chair \$1,695 | d. Deck Chair \$995





# chaise lounges

The 405 and Lollygagger Chaise Lounges are designed to work exceptionally well in the sun and near the pool. Both are made from ultra-durable HDPE that is ready to handle wet conditions, lotions, and spilled beverages, plus heavy enough to ensure they will not blow into the pool. The backs adjust to multiple angles, so when you need a break from the action, these loungers accommodate your mood swings without asking questions.















gallons, Loll planters will take all kinds of greenery. Most have a movable







# keeping things tidy

Loll's storage options offer practical seating and storage solutions. These products will help organize that pile of shoes by your entryway, the drippy umbrellas, the scattered toys, that hag of puppy chow, or even keep your favorite drinks cold. Made with durable and easily anable recycled plastic, that winter salt and summer dust have no chance.













a. Tall Adirondack Ottoman \$395 b. Minimalist Dog Bowl Single (Medium) \$145 c. Adirondack Cover \$225 d. Rapson Modern Bird House \$245 e. Lollygagger Side Table \$245 f. Rope Swing \$345 g. Kids Adirondack \$375







## meet lisa a modern lollygagger



Lisa has spent the past 14 years remodeling her dream home in Napa