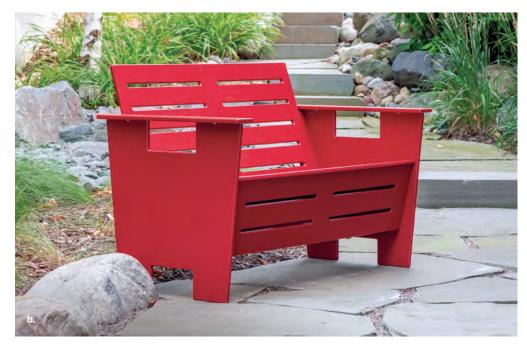

# Ioll originals

Creating something from nothing is the best part of making, and as authentic makers, we relish in the discovery that follows. Starting with a fresh idea and innovation through creative thinking, hard work, and trial and error, Loll creates original designs.

a. Cabrio Chair \$695 | b. Go Loveseat \$1,295 | c. Lago Lounge Chair \$795