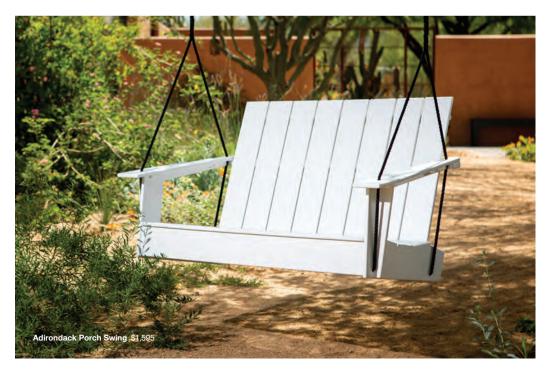

## adirondack collection

The Loll Adirondack collection combines the classic Adirondack style lounge chair, with the comfort you expect in a modern outdoor chair. All with a contoured seat and back, the option of having a standard or tall seat height in both lounge and bench styles, and even rocking and porch swing versions, you'll be sure to find exactly what you need for your outdoor lounging needs.