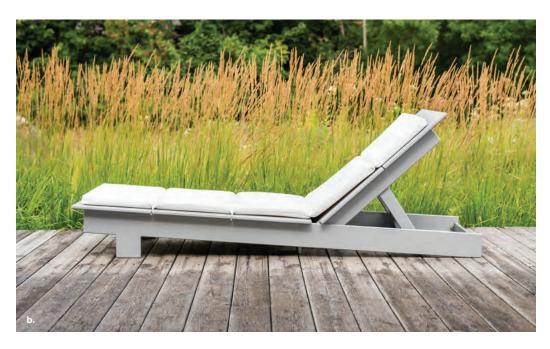

# chaise lounges

The 405 and Lollygagger Chaise Lounges are designed to work exceptionally well in the sun and near the pool. Both are made from ultra-durable HDPE that is ready to handle wet conditions, lotions, and spilled beverages, plus heavy enough to ensure they will not blow into the pool. The backs adjust to multiple angles, so when you need a break from the action, these loungers accommodate your mood swings without asking questions.