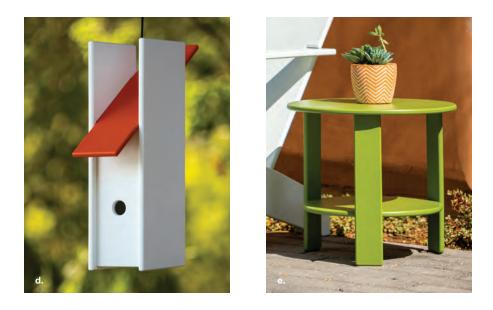

a. Tall Adirondack Ottoman \$395 b. Minimalist Dog Bowl Single (Medium) \$145 c. Adirondack Cover \$225 d. Rapson Modern Bird House \$245 e. Lollygagger Side Table \$245 f. Rope Swing \$345 g. Kids Adirondack \$375