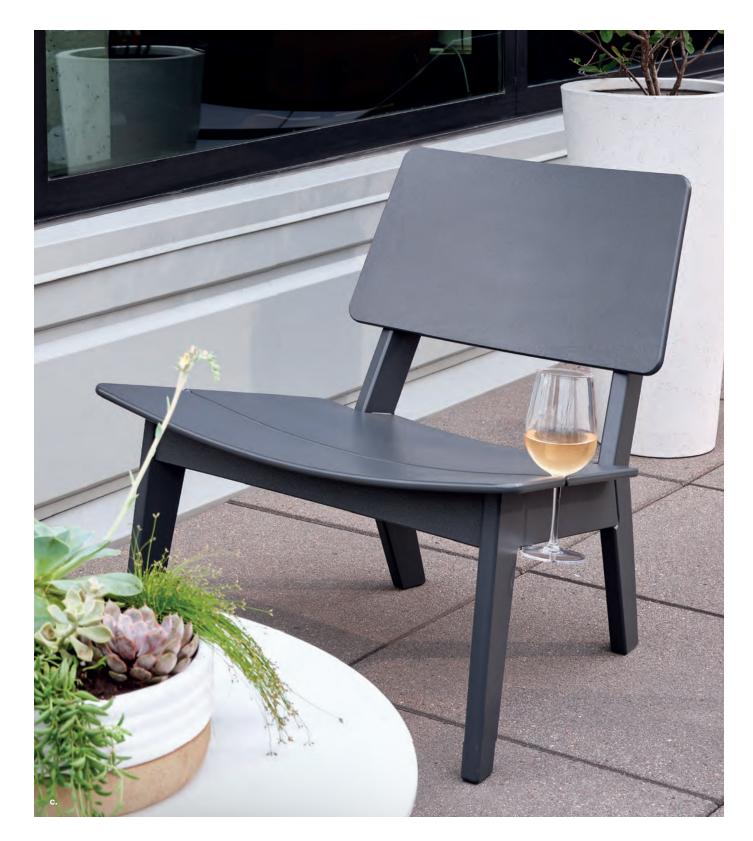

# Ioll originals

Creating something from nothing is the best part of making, and as authentic makers, we relish in the discovery that follows. Starting with a fresh idea and innovation through creative thinking, hard work, and trial and error, Loll creates original designs.

a. Cabrio Chair \$695 | b. Go Loveseat \$1,295 | c. Lago Lounge Chair \$795