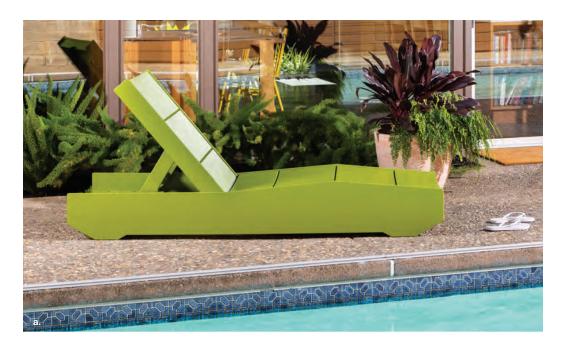

# chaise lounges

The 405 and Lollygagger Chaise Lounges are designed to work exceptionally well in the sun and near the pool. Both are made from ultra-durable HDPE that is ready to handle wet conditions, lotions, and spilled beverages, plus heavy enough to ensure they will not blow into the pool. The backs adjust to multiple angles, so when you need a break from the action, these loungers accommodate your mood swings without asking questions.