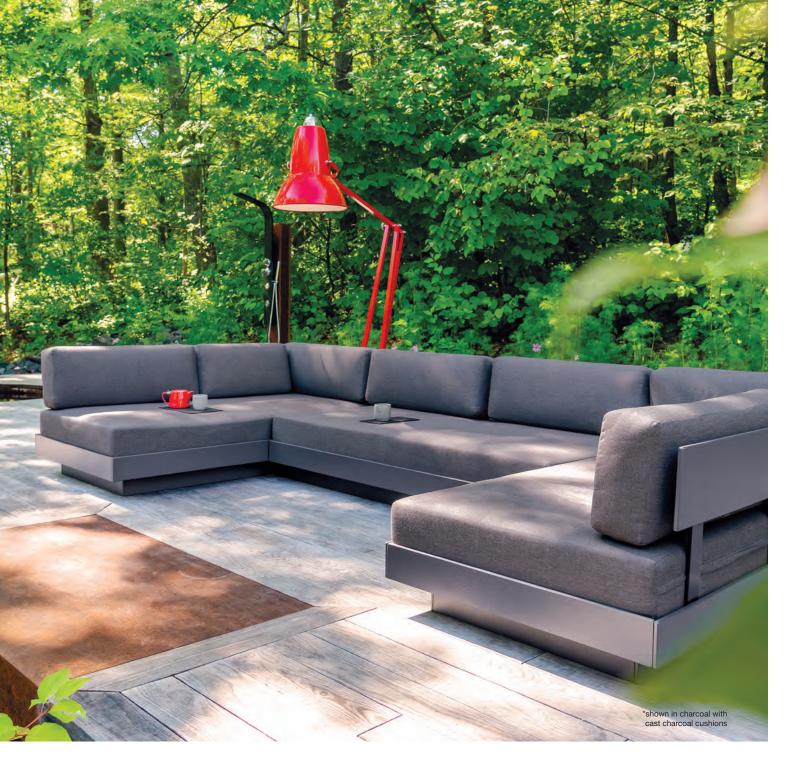

# platform one

The Platform One sectional sofa collection truly allows you to create your own sofa layout catered to your space. Well-appointed with the options and durability of Sunbrella fabric, and a sit intentionally deep so people can truly sink in and relax. Modern meets lazy. See more at **lolldesigns.com/platform-one**.