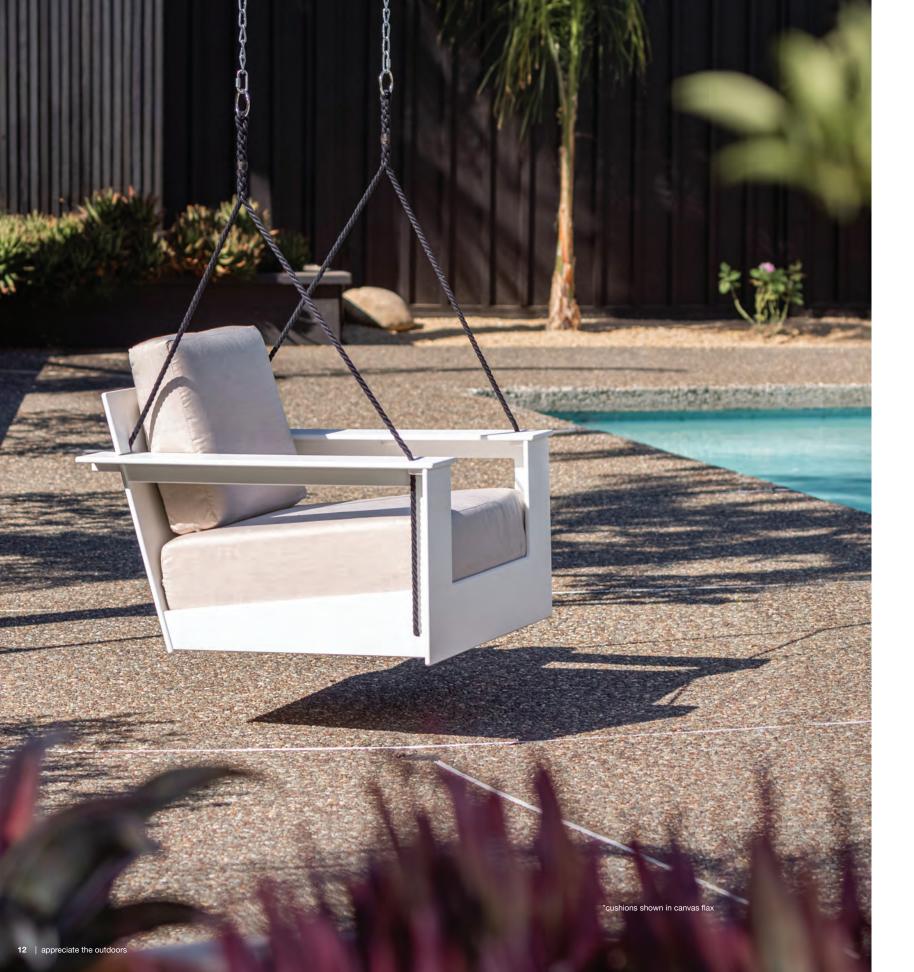

### new nisswa swing + porch swing

Bring porch swing nostalgia home with a sophisticated twist, and idle away the day with the tranquil to-and-fro of the Nisswa Swing and Porch Swing. Soft cushions featuring super durable Sunbrella fabric invite hours of breezy relaxation. These idyllic swings hang just about anywhere with an aesthetic that takes you from cityscape to lakeshore.

Nisswa Swing \$1,595 | Nisswa Porch Swing \$2,395