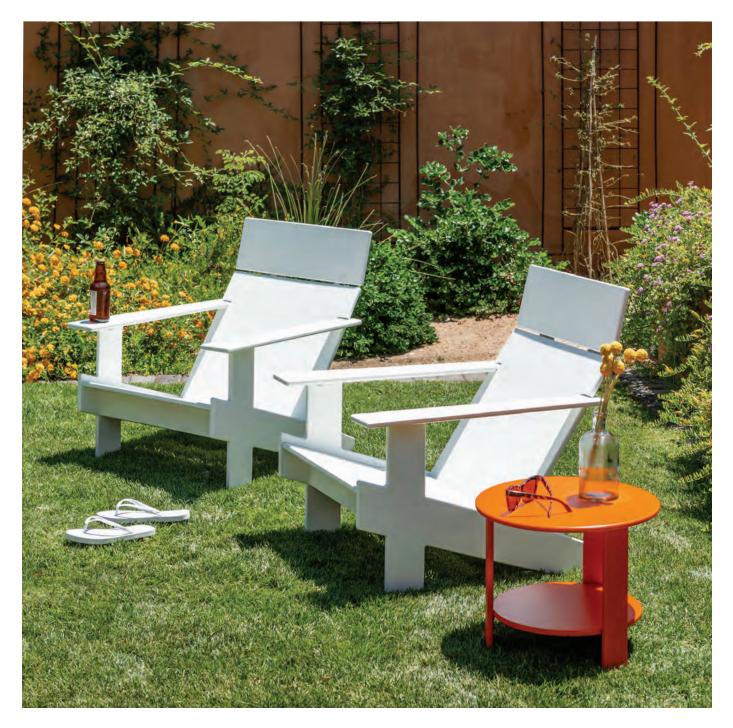

## adirondack collection

The Loll Adirondack collection combines the classic Adirondack style lounge chair, with the comfort you expect in a modern outdoor chair. All with a contoured seat and back, the option of having a standard or tall seat height in both lounge and bench styles, and even rocking and porch swing versions, you'll be sure to find exactly what you need for your outdoor lounging needs.

### Comfortable

Designed with angles in all the right places, our chairs are built to provide optimal comfort. Plus with many height variations and the option to rock, you'll be sure to find the right fit for you.