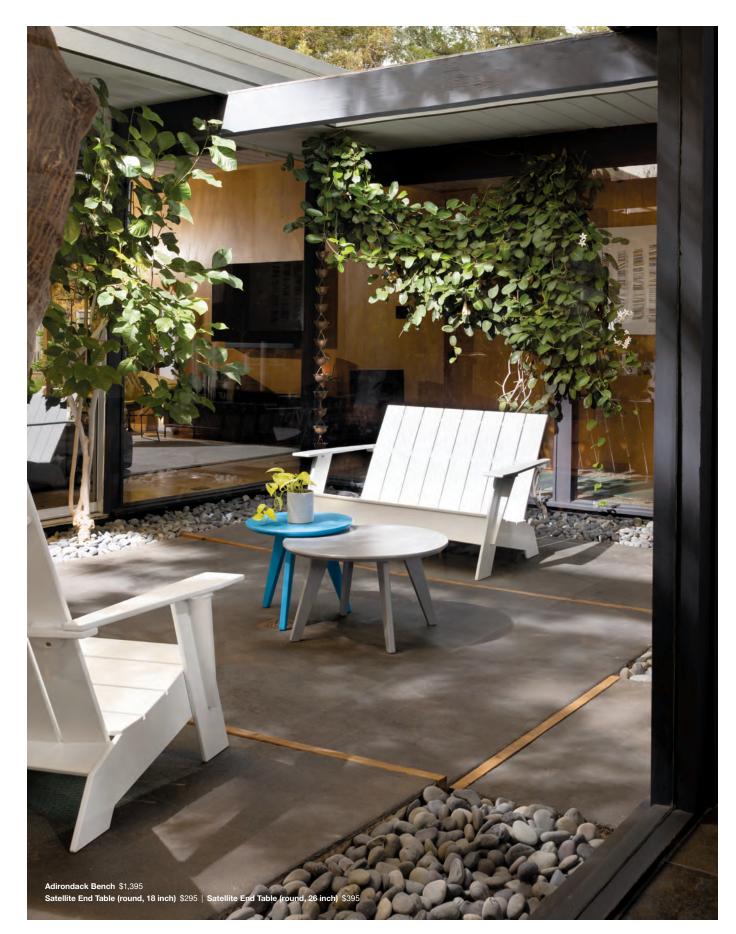

## adirondack collection

The Loll Adirondack collection combines the classic Adirondack style lounge chair, with the comfort you expect in a modern outdoor chair. All with a contoured seat and back, the option of having a standard or tall seat height in both lounge and bench styles, and even rocking and porch swing versions, you'll be sure to find exactly what you need for your outdoor lounging needs.