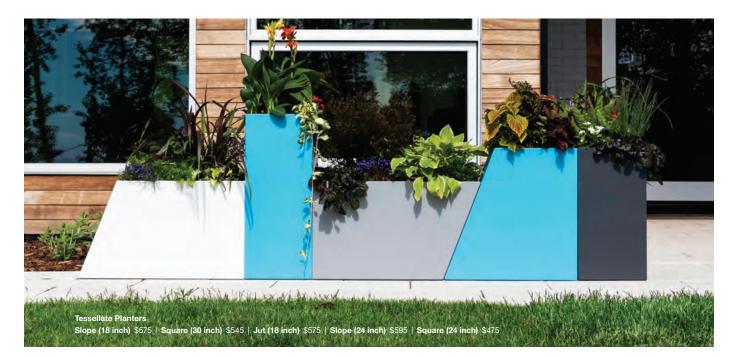

akes a statement in your outdoor space? Check out one of our collections created in collaboration with some great design minds.



salmela architect



ralph rapson



pfeiffer lab



brendan ravenhill studio

a. Taavi Chair \$695 | Gladys Chair \$995 | b. Racer Lounge Chair \$795 c. Rapson Rocking Chair \$1,695 | d. Deck Chair \$995





# chaise lounges

The 405 and Lollygagger Chaise Lounges are designed to work exceptionally well in the sun and near the pool. Both are made from ultra-durable HDPE that is ready to handle wet conditions, lotions, and spilled beverages, plus heavy enough to ensure they will not blow into the pool. The backs adjust to multiple angles, so when you need a break from the action, these loungers accommodate your mood swings without asking questions.















gallons, Loll planters will take all kinds of greenery. Most have a movable







# keeping things tidy

Loll's storage options offer practical seating and storage solutions. These products will help organize that pile of shoes by your entryway, the drippy umbrellas, the scattered toys, that hag of puppy chow, or even keep your favorite drinks cold. Made with durable and easily anable recycled plastic, that winter salt and summer dust have no chance.













a. Tall Adirondack Ottoman \$395 b. Minimalist Dog Bowl Single (Medium) \$145 c. Adirondack Cover \$225 d. Rapson Modern Bird House \$245 e. Lollygagger Side Table \$245 f. Rope Swing \$345 g. Kids Adirondack \$375







## meet lisa a modern lollygagger



Lisa has spent the past 14 years remodeling her dream home in Napa V