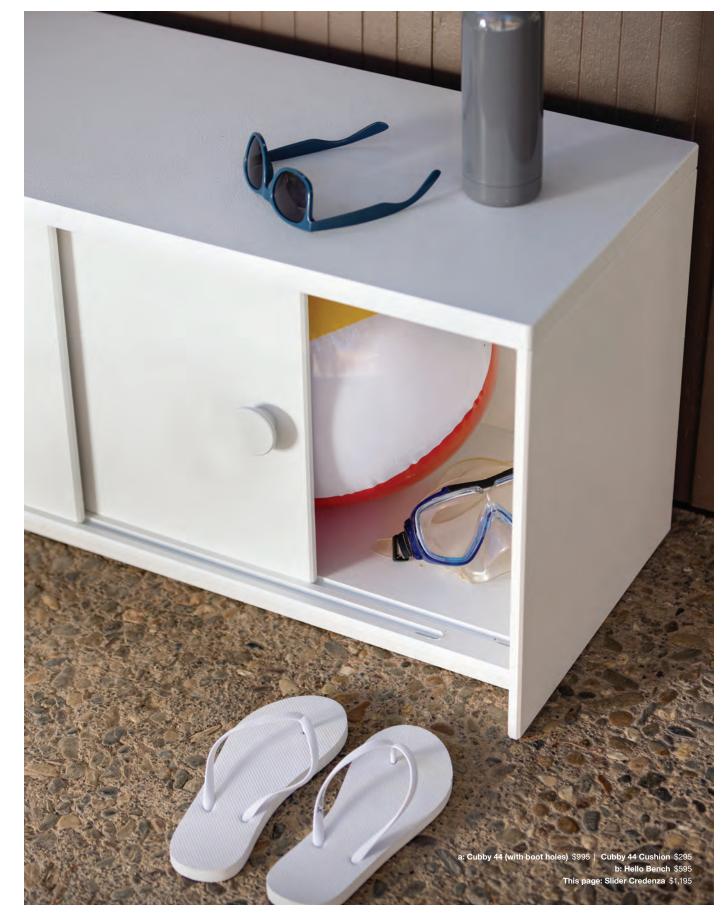

# keeping things tidy

Loll's storage options offer practical seating and storage solutions. These products will help organize that pile of shoes by your entryway, the drippy umbrellas, the scattered toys, that hag of puppy chow, or even keep your favorite drinks cold. Made with durable and easily anable recycled plastic, that winter salt and summer dust have no chance.

a. Tall Adirondack Ottoman \$395 b. Minimalist Dog Bowl Single (Medium) \$145 c. Adirondack Cover \$225 d. Rapson Modern Bird House \$245 e. Lollygagger Side Table \$245 f. Rope Swing \$345 g. Kids Adirondack \$375