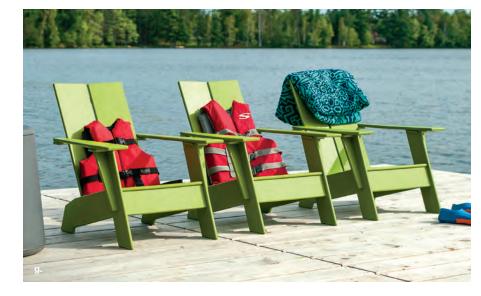

## adirondack collection

The Loll Adirondack collection combines the classic Adirondack style lounge chair, with the comfort you expect in a modern outdoor chair. All with a contoured seat and back, the option of having a standard or tall seat height in both lounge and bench styles, and even rocking and porch swing versions, you'll be sure to find exactly what you need for your outdoor lounging needs.