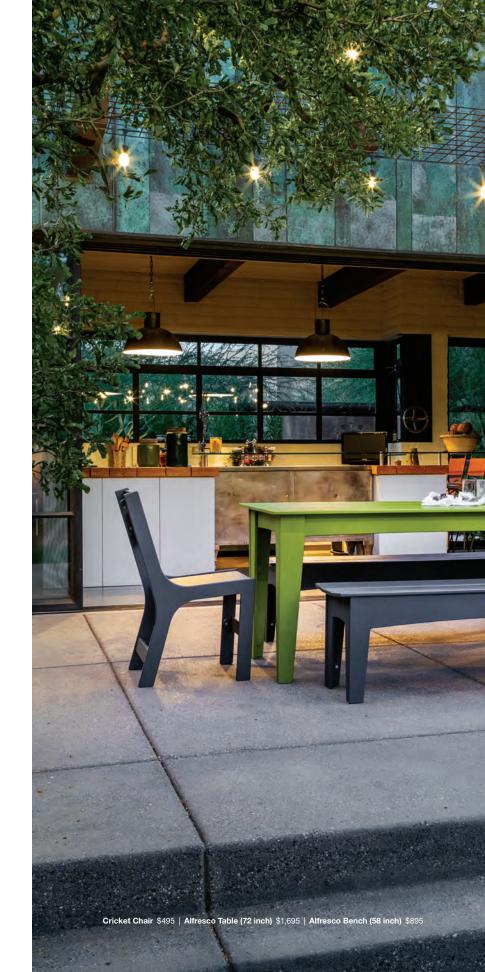

# outdoor dining

What's important when we dine outside? Sun, fresh air, a quenching beverage, great food, and of course, good friends. Loll offers a variety of outdoor dining options, so you don't have to worry about what's not important, like maintenance and refinishing metal or wood. A variety of shapes and sizes will accommodate any space. No backyard would be complete without a place to dine outside, and Loll will put you there.

a. Fresh Air Table (62 inch) \$1,495 | Fresh Air Bench (48 inch) \$695 | b. Fresh Air Counter Stool \$575 c. Fresh Air Round Table (38 inch) \$1,195 | Norm Dining Stool \$295

-0

Lollygagger Lounge Chair \$645 | Lollygagger Sofa \$1,395 Lollygagger Side Table \$245 | Lollygagger Cocktail Table Round \$395