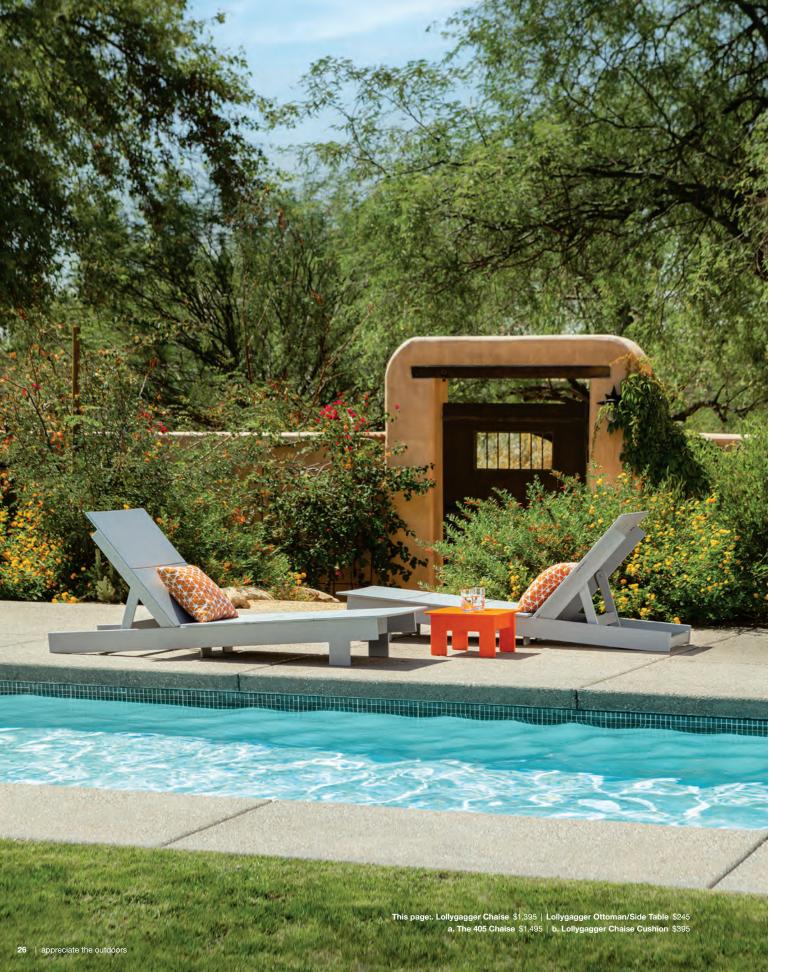

# chaise lounges

The 405 and Lollygagger Chaise Lounges are designed to work exceptionally well in the sun and near the pool. Both are made from ultra-durable HDPE that is ready to handle wet conditions, lotions, and spilled beverages, plus heavy enough to ensure they will not blow into the pool. The backs adjust to multiple angles, so when you need a break from the action, these loungers accommodate your mood swings without asking questions.