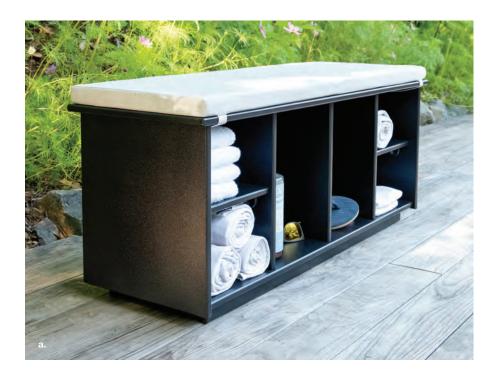

# keeping things tidy

Loll's storage options offer practical seating and storage solutions. These products will help organize that pile of shoes by your entryway, the drippy umbrellas, the scattered toys, that hag of puppy chow, or even keep your favorite drinks cold. Made with durable and easily anable recycled plastic, that winter salt and summer dust have no chance.

a. Tall Adirondack Ottoman \$395 b. Minimalist Dog Bowl Single (Medium) \$145 c. Adirondack Cover \$225 d. Rapson Modern Bird House \$245 e. Lollygagger Side Table \$245 f. Rope Swing \$345 g. Kids Adirondack \$375