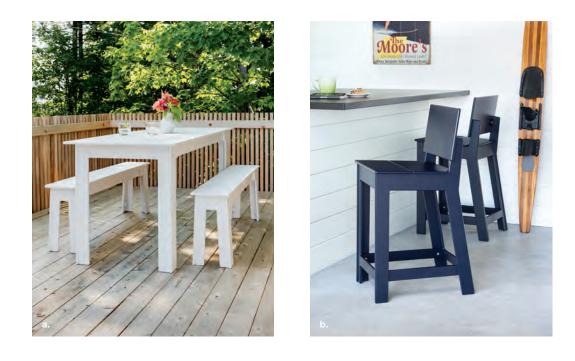

# outdoor dining

What's important when we dine outside? Sun, fresh air, a quenching beverage, great food, and of course, good friends. Loll offers a variety of outdoor dining options, so you don't have to worry about what's not important, like maintenance and refinishing metal or wood. A variety of shapes and sizes will accommodate any space. No backyard would be complete without a place to dine outside, and Loll will put you there.

a. Fresh Air Table (62 inch) \$1,495 | Fresh Air Bench (48 inch) \$695 | b. Fresh Air Counter Stool \$575 c. Fresh Air Round Table (38 inch) \$1,195 | Norm Dining Stool \$295

-0

Lollygagger Lounge Chair \$645 | Lollygagger Sofa \$1,395 Lollygagger Side Table \$245 | Lollygagger Cocktail Table Round \$395