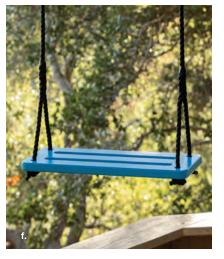

a. Tall Adirondack Ottoman \$395 b. Minimalist Dog Bowl Single (Medium) \$145 c. Adirondack Cover \$225 d. Rapson Modern Bird House \$245 e. Lollygagger Side Table \$245 f. Rope Swing \$345 g. Kids Adirondack \$375