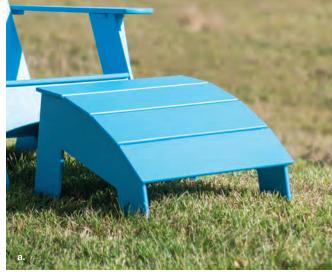

a. Tall Adirondack Ottoman \$395 b. Minimalist Dog Bowl Single (Medium) \$145 c. Adirondack Cover \$225 d. Rapson Modern Bird House \$245 e. Lollygagger Side Table \$245 f. Rope Swing \$345 g. Kids Adirondack \$375